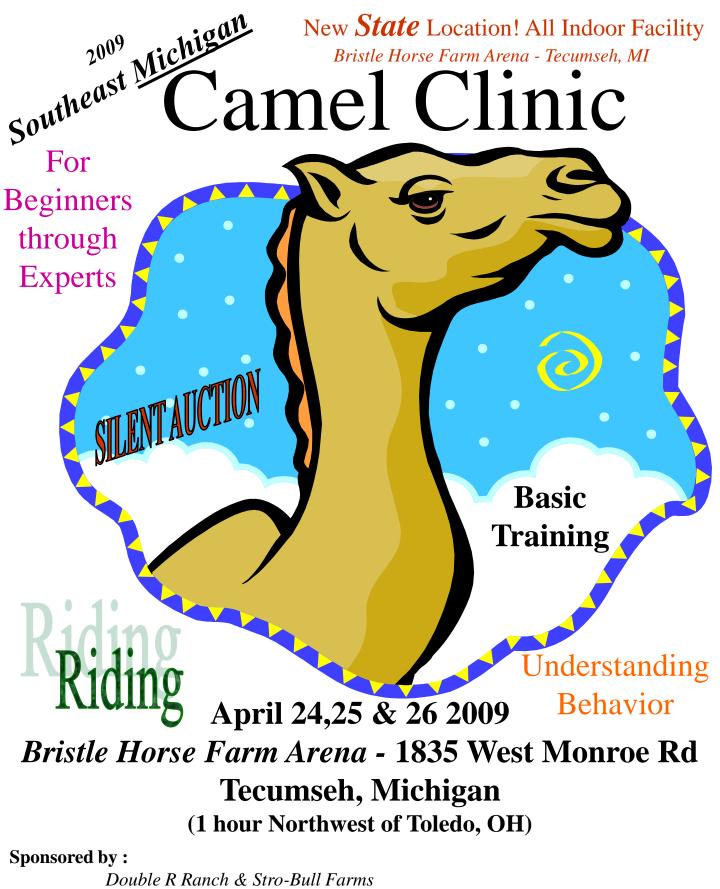

## **Skills:**

- •Basic Training
- Bottle Raising
- •Riding
- •Loading

•Grooming •Saddling Crowling

•Manners

- Low Cost: •Friday is completely Free w/ appetizers and drinks •Saturday and Sunday: \$175/day/person or \$325/wkd -Sat includes doughnuts, lunch, dinner & beverages
  - Sun includes doughnuts lunch & beverages

| ·Loading ·Crawning                                                                           | -Sun mendes doughnuts, funch & beverages            |
|----------------------------------------------------------------------------------------------|-----------------------------------------------------|
| •Cushing •Much More                                                                          | •\$200 extra to bring your camel                    |
| Convenient &                                                                                 | Registration Form                                   |
| Location: Bristle Horse Arena                                                                | •Name(s)                                            |
| <ul><li>1835 West Monroe Rd 50</li><li>Tecumseh, MI 49286</li></ul>                          | •Address                                            |
| <ul><li>1 hour Northwest of Toledo, OH</li><li>call 573/204-1263 for directions</li></ul>    | •Phone ()Days attending  •Are you bringing a camel? |
| Sponsored by: •Register by April 17, 2009                                                    |                                                     |
| Double R Ranch/Stro-Bull Farms •Email dblrcamels@yahoo.com or fax 573/204/1258 with Reg info |                                                     |